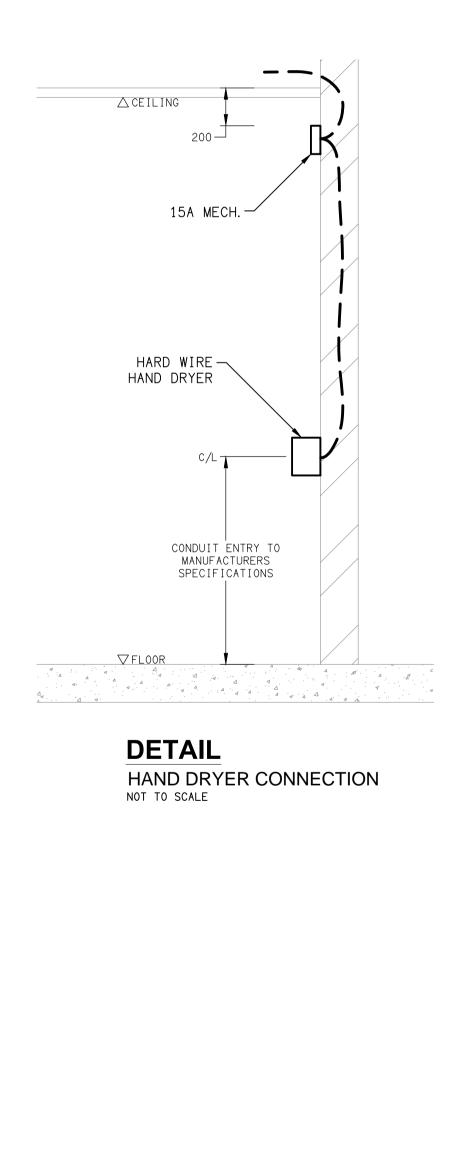

|                                                     | LEGEND                                                                                               |               | LEGEND                                                                                                     |
|-----------------------------------------------------|------------------------------------------------------------------------------------------------------|---------------|------------------------------------------------------------------------------------------------------------|
|                                                     | ELECTRICAL SERVICES SWITCHBOARD.                                                                     | Y             | EMERGENCY MANUAL CALL POINT.                                                                               |
|                                                     | SWITCHBOARD / CONTROL PANEL NOT PROVIDED AS PART OF THE ELECTRICAL SUBCONTRACT.                      | EM            | ENERGEX METER.                                                                                             |
|                                                     | SINGLE POWER OUTLET.                                                                                 | MDI           | MAXIMUM DEMAND INDICATORS.                                                                                 |
|                                                     | DOUBLE POWER OUTLET.                                                                                 |               | FUSE.                                                                                                      |
| Δ                                                   | SPECIAL PURPOSE POWER OUTLET.                                                                        | <i></i>       | SINGLE PHASE.                                                                                              |
| Ø                                                   | SINGLE PHASE ISOLATOR.                                                                               |               | THREE PHASE.                                                                                               |
| Ø                                                   | THREE PHASE ISOLATOR.                                                                                | o₩o           | CURRENT TRANSFORMER C/W REMOVABLE LINK.                                                                    |
| ×                                                   | JUNCTION BOX.                                                                                        | $\overline{}$ | FUSE LINK.                                                                                                 |
|                                                     | CONDUIT ROUTE.                                                                                       | ortro         | COMBINED FUSE SWITCH.                                                                                      |
| (C-x)                                               | × DENOTES CONDUIT TYPE.                                                                              | ∽ ×           | CIRCUIT BREAKER.                                                                                           |
| Ax                                                  | CABLE ACCESS POINT, TYPE AS NOTED.                                                                   | ~ 0           | ISOLATOR.                                                                                                  |
|                                                     | ELECTRICAL PIT, TYPE AS NOTED.                                                                       | ↓ ×           | RESIDUAL CURRENT DEVICE.                                                                                   |
| СР                                                  | CONTROL PANEL.                                                                                       | 0 <u>N0</u> 0 | CONTACTOR - NORMALLY OPEN.                                                                                 |
| ТВ                                                  | POWER & COMMUNICATIONS OUTLET TABLE BOX.                                                             | O NC O        | CONTACTOR - NORMALLY CLOSED.                                                                               |
| HD                                                  | HAND DRYER CONNECTION.                                                                               |               | REFER TO DETAIL NOTED FOR THE AREA SHOWN HATCHED.<br>ADDITIONAL OUTLETS & FITTINGS MAY BE SHOWN ON DETAIL. |
| മ                                                   | LIGHTING PRESENCE DETECTOR SWITCH.                                                                   | SM            | SM: DENOTES OUTLET / FITTING TO BE SURFACE MOUNTED.                                                        |
| SPx                                                 | LIGHTING CONTROL SWITCH PANEL, TYPE AS NOTED.                                                        | E1 🔂          | E1: GENERAL LED EMERGENCY LIGHT.                                                                           |
| 5                                                   | ONE-WAY LIGHT SWITCH.                                                                                | EX            | EX: EMERGENCY LED EXIT LIGHT.                                                                              |
| So,                                                 | TWO-WAY LIGHT SWITCH.                                                                                | F1            | F1: CLASSROOM CEILING FAN.                                                                                 |
| 5                                                   | CEILING FAN SPEED CONTROLLER (FSC).                                                                  | (F2)          | F2: CIRCULATION CEILING FAN.                                                                               |
|                                                     | CIRCUIT LINE.                                                                                        |               | Lx: LIGHT FITTING C/W NON-MAINTAINED EMERGENCY BATTI<br>TYPE AS NOTED.                                     |
|                                                     | SWITCH LINE.                                                                                         | _             | L1: 3300 LUMEN 600 x 600 T-BAR FLAT PLATE FITTING.                                                         |
| DB-x - Py                                           | POWER CIRCUIT DESIGNATION.<br>DENOTES DB AND CIRCUIT.                                                | L1<br>L2      | L2: 3300 LUMEN 600 x 600 PLASTERBOARD FLAT PLATE FITTING.                                                  |
| $\langle x x \rangle$                               | LIGHTING CONTROL CHANNEL REFERENCE.                                                                  | L3 <b>O</b>   | L3: RECESSED DOWNLIGHT.                                                                                    |
| $\square$                                           | ELECTRICAL EQUIPMENT AS NOTED.                                                                       | L4 O          | L4: RECESSED DOWNLIGHT.                                                                                    |
| L<br>L                                              | RJ45 COMMUNICATIONS OUTLET.                                                                          |               | L5: RECESSED LINEAR STRIP LIGHT. 3400 + 33600 + 260                                                        |
| RK 🔽                                                | RJ45 COMMUNICATIONS OUTLET C/W RECESS KIT.                                                           | 6             | L6: RECESSED LINEAR STRIP LIGHT. 11000 + 34000 LEN                                                         |
| <br>∑                                               | CCTV OUTLET.                                                                                         | L7            | L7: 2500 LUMEN 600 x 600 T-BAR FLAT PLATE FITTING.                                                         |
|                                                     | LIFT INTERFACE MODULE.                                                                               | L8 O          | L8: RECESSED DOWNLIGHT.                                                                                    |
| CR                                                  | ACCESS CONTROL CARD READER.                                                                          | L6 O          | L9: 8500 LONG RECESSED LINEAR STRIP LIGHT.                                                                 |
| ES                                                  | ACCESS CONTROL DOOR ELECTRIC STRIKE.                                                                 | L10 <b>O</b>  | L10: 2500 LUMEN RECESSED DOWNLIGHT.                                                                        |
| ۲                                                   | SECURITY DOOR REED SWITCH.                                                                           | L11 <b>O</b>  | L11: 1500 LUMEN RECESSED DOWNLIGHT.                                                                        |
| RSD 💽                                               | SECURITY ROLLER SHUTTER DOOR REED SWITCH.                                                            | L12 <b>O</b>  | L12: 2500 LUMEN ADJUSTABLE RECESSED DOWNLIGHT.                                                             |
| ->                                                  | SECURITY DIRECTIONAL MOTION DETECTOR.                                                                | L13           | L13: LED STRIP LIGHT MOUNTED UNDER THE OVERHEAD CUP                                                        |
|                                                     | SECURITY PIEZO SIREN.                                                                                | L14 <b>O</b>  | L14: 5000 LUMEN SURFACE CAN DOWNLIGHT.                                                                     |
|                                                     | HORN / HOOTER.                                                                                       | L15 <b>O</b>  | L15: 7000 LUMEN 90-DEG SURFACE MOUNTED POOL DOWNLIG                                                        |
| $\bigcirc$                                          | RECESSED SPEAKER, UNLESS NOTED OTHERWISE.                                                            |               | L16: 1200 LONG UNSWITCHED IP66 NON-MAINTAINED SURFA                                                        |
| S                                                   | SMOKE ALARM CONNECTED TO THE SECURITY SYSTEM                                                         |               | EMERGENCY LIGHT.                                                                                           |
| CIE                                                 | EMERGENCY WARANING AND INTERCOM CONTROL AND                                                          |               | L17: 1200 LONG SURFACE MOUNTED IP66 BATTEN C/W INTER                                                       |
|                                                     | INDICATING EQUIPMENT.                                                                                | L18 <b>O</b>  | L18: 1500 LUMEN RECESSED POOL DOWNLIGHT.                                                                   |
|                                                     |                                                                                                      |               |                                                                                                            |
| ELECTRICAL DESIGN GRO<br>PTY LTD<br>ACN 092 710 793 | UP BRISBANE THE COPYRIGHT OF THIS DRAWING<br>REMAINS THE PROPERTY OF THE<br>ELECTRICAL DESIGN GROUP. |               |                                                                                                            |