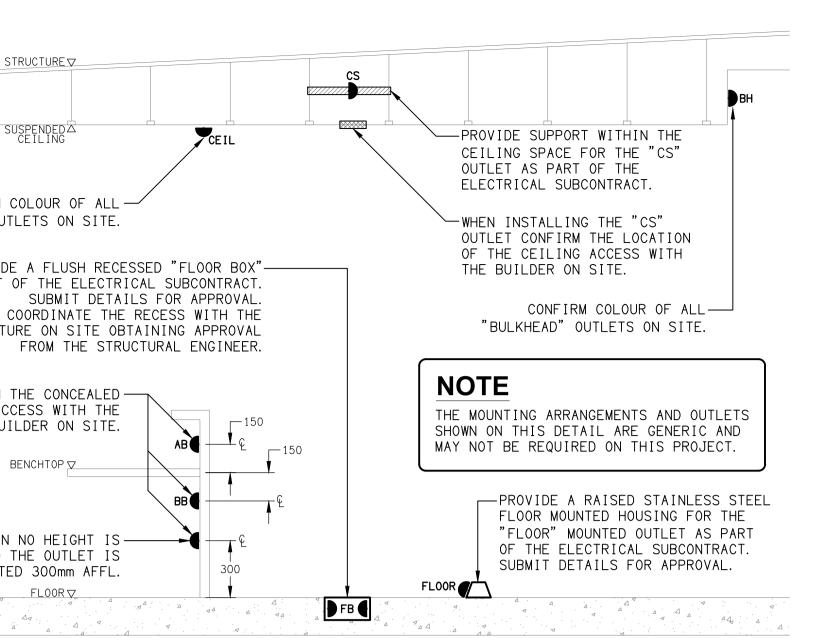

\_\_\_\_

STRUCTURE ON SITE OBTAINING APPROVAL FROM THE STRUCTURAL ENGINEER. CONFIRM THE CONCEALED -----CABLE ACCESS WITH THE BUILDER ON SITE. BENCHTOP 🔽

WHEN NO HEIGHT IS -----SPECIFIED THE OUTLET IS TO BE MOUNTED 300mm AFFL. FLOOR V

# DETAIL

TYPICAL OUTLET MOUNTINGS NOT TO SCALE

11/04/2024 B PRELIMINARY REV: DESCRIPTION: DATE: DRAWING: ELECTRICAL SERVICES LEGEND & DETAILS SCALE: NOT TO SCALE AT A1 PROJECT NO: C3120a E01 **REVISION:** Β