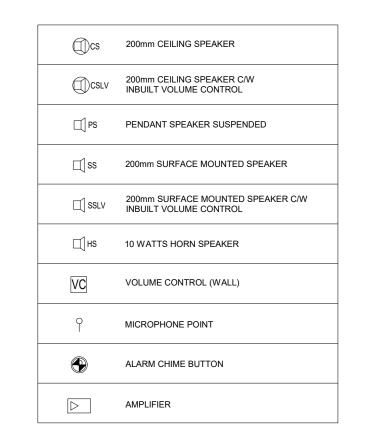

## PUBLIC ADDRESS LEGEND

## PUBLIC ADDRESS NOTES

1. THE P.A. SYSTEM CONTRACTORS ARE TO LIAISE WITH THE ELECTICAL CONTRACTOR REGARDING THE INSTALLATION OF CONCEALED CONDUITS / WALL BOXES & SPECIFIC POWER REQUIREMENTS. 2. THE MOUNTING HEIGHT OF THE MICROPHONE POINT AND VOLUME CONTROL OUTLETS ARE GENERALLY 1500mm AFFL. IN THE OFFICE AREA THE OUTLETS ARE TO BE MOUNTED ON WALL DUCTS. 3. ALL COMPONENTS, INCLUDING SPEAKERS, FLEX, CABLE TIES. ROSES, OUTLETS, MICROPHONE PLATES, WALL BOXES ETC. SHALL BE WHITE IN COLOUR. COMPONENTS AND CABLES TO BE BLACK WHEN

MOUNTED ON DARK COLOURED CEILINGS AND WALLS.

---- CABLE INSTALLED BY PA CONTRACTOR LINE ISOLATED UNIT (LIU) BY PA CONTRACTOR

DATA, PA & BACKGROUND MUSIC HOOK-UP DIAGRAM

NTS

COMPANY DETAILS:

ACN: 159 767 843 - ABN: 77159767843 - LEVEL 1, 26
WATERLOO STREET, SURRY HILLS NSW
DISCLAIMER:
COPYRIGHT OF THIS DOCUMENT REMAINS WITH ENDEAVOUR
GROUP.
NO PART OF THIS DOCUMENT TO BE REPRODUCED OR COPIED
IN ANY FORM OR BY ANY MEANS (GRAPHIC, ELECTRONIC OR
MECHANICAL, INCLUDING PHOTOCOPYING, RECORDING
TAPE OR INFORMATION RETRIEVAL SYSTEMS) WITHOUT WRITTEN
PERMISSION.
ALL DIMENSIONS, SIZES, ETC, ARE IN MILLIMETERS. DO NOT
SCALE DIRECTLY FROM DRAWINGS.
THIS DRAWING IS TO BE READ IN CONJUNCTION WITH
ELECTRICAL, MECHANICAL, HYDRAULIC AND ALL OTHER
RELATED BLUEPRINT DRAWINGS AND CONSTRUCTION
SPECIFICATIONS.
ITHIS DRAWING IS FOR DESIGN GUIDANCE ONLY. FINAL DETAILS
MUST MEET SITE CONDITIONS, RELEVANT AUTHORITIES,
APPLICABLE AUSTRALIAN BUILDING STANDARDS AND NCC.