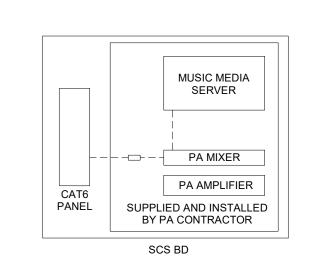

MOUNTED ON DARK COLOURED CEILINGS AND WALLS.

---- CABLE INSTALLED BY PA CONTRACTOR LINE ISOLATED UNIT (LIU) BY PA CONTRACTOR

DATA, PA & BACKGROUND MUSIC HOOK-UP DIAGRAM

NTS

COMPANY DETAILS:

ACN: 159 767 843 - ABN: 77159767843 - LEVEL 1, 26
WATERLOO STREET, SURRY HILLS NSW
DISCLAIMER:
COPYRIGHT OF THIS DOCUMENT REMAINS WITH ENDEAVOUR
GROUP.
NO PART OF THIS DOCUMENT TO BE REPRODUCED OR COPIED
IN ANY FORM OR BY ANY MEANS (GRAPHIC, ELECTRONIC OR
MECHANICAL, INCLUDING PHOTOCOPYING, RECORDING
TAPE OR INFORMATION RETRIEVAL SYSTEMS) WITHOUT WRITTEN
PERMISSION.
ALL DIMENSIONS, SIZES, ETC, ARE IN MILLIMETERS. DO NOT
SCALE DIRECTLY FROM DRAWINGS.
THIS DRAWING IS TO BE READ IN CONJUNCTION WITH
ELECTRICAL, MECHANICAL, HYDRAULIC AND ALL OTHER
RELATED BLUEPRINT DRAWINGS AND CONSTRUCTION
SPECIFICATIONS.
ITHIS DRAWING IS FOR DESIGN GUIDANCE ONLY. FINAL DETAILS
MUST MEET SITE CONDITIONS, RELEVANT AUTHORITIES,
APPLICABLE AUSTRALIAN BUILDING STANDARDS AND NCC.