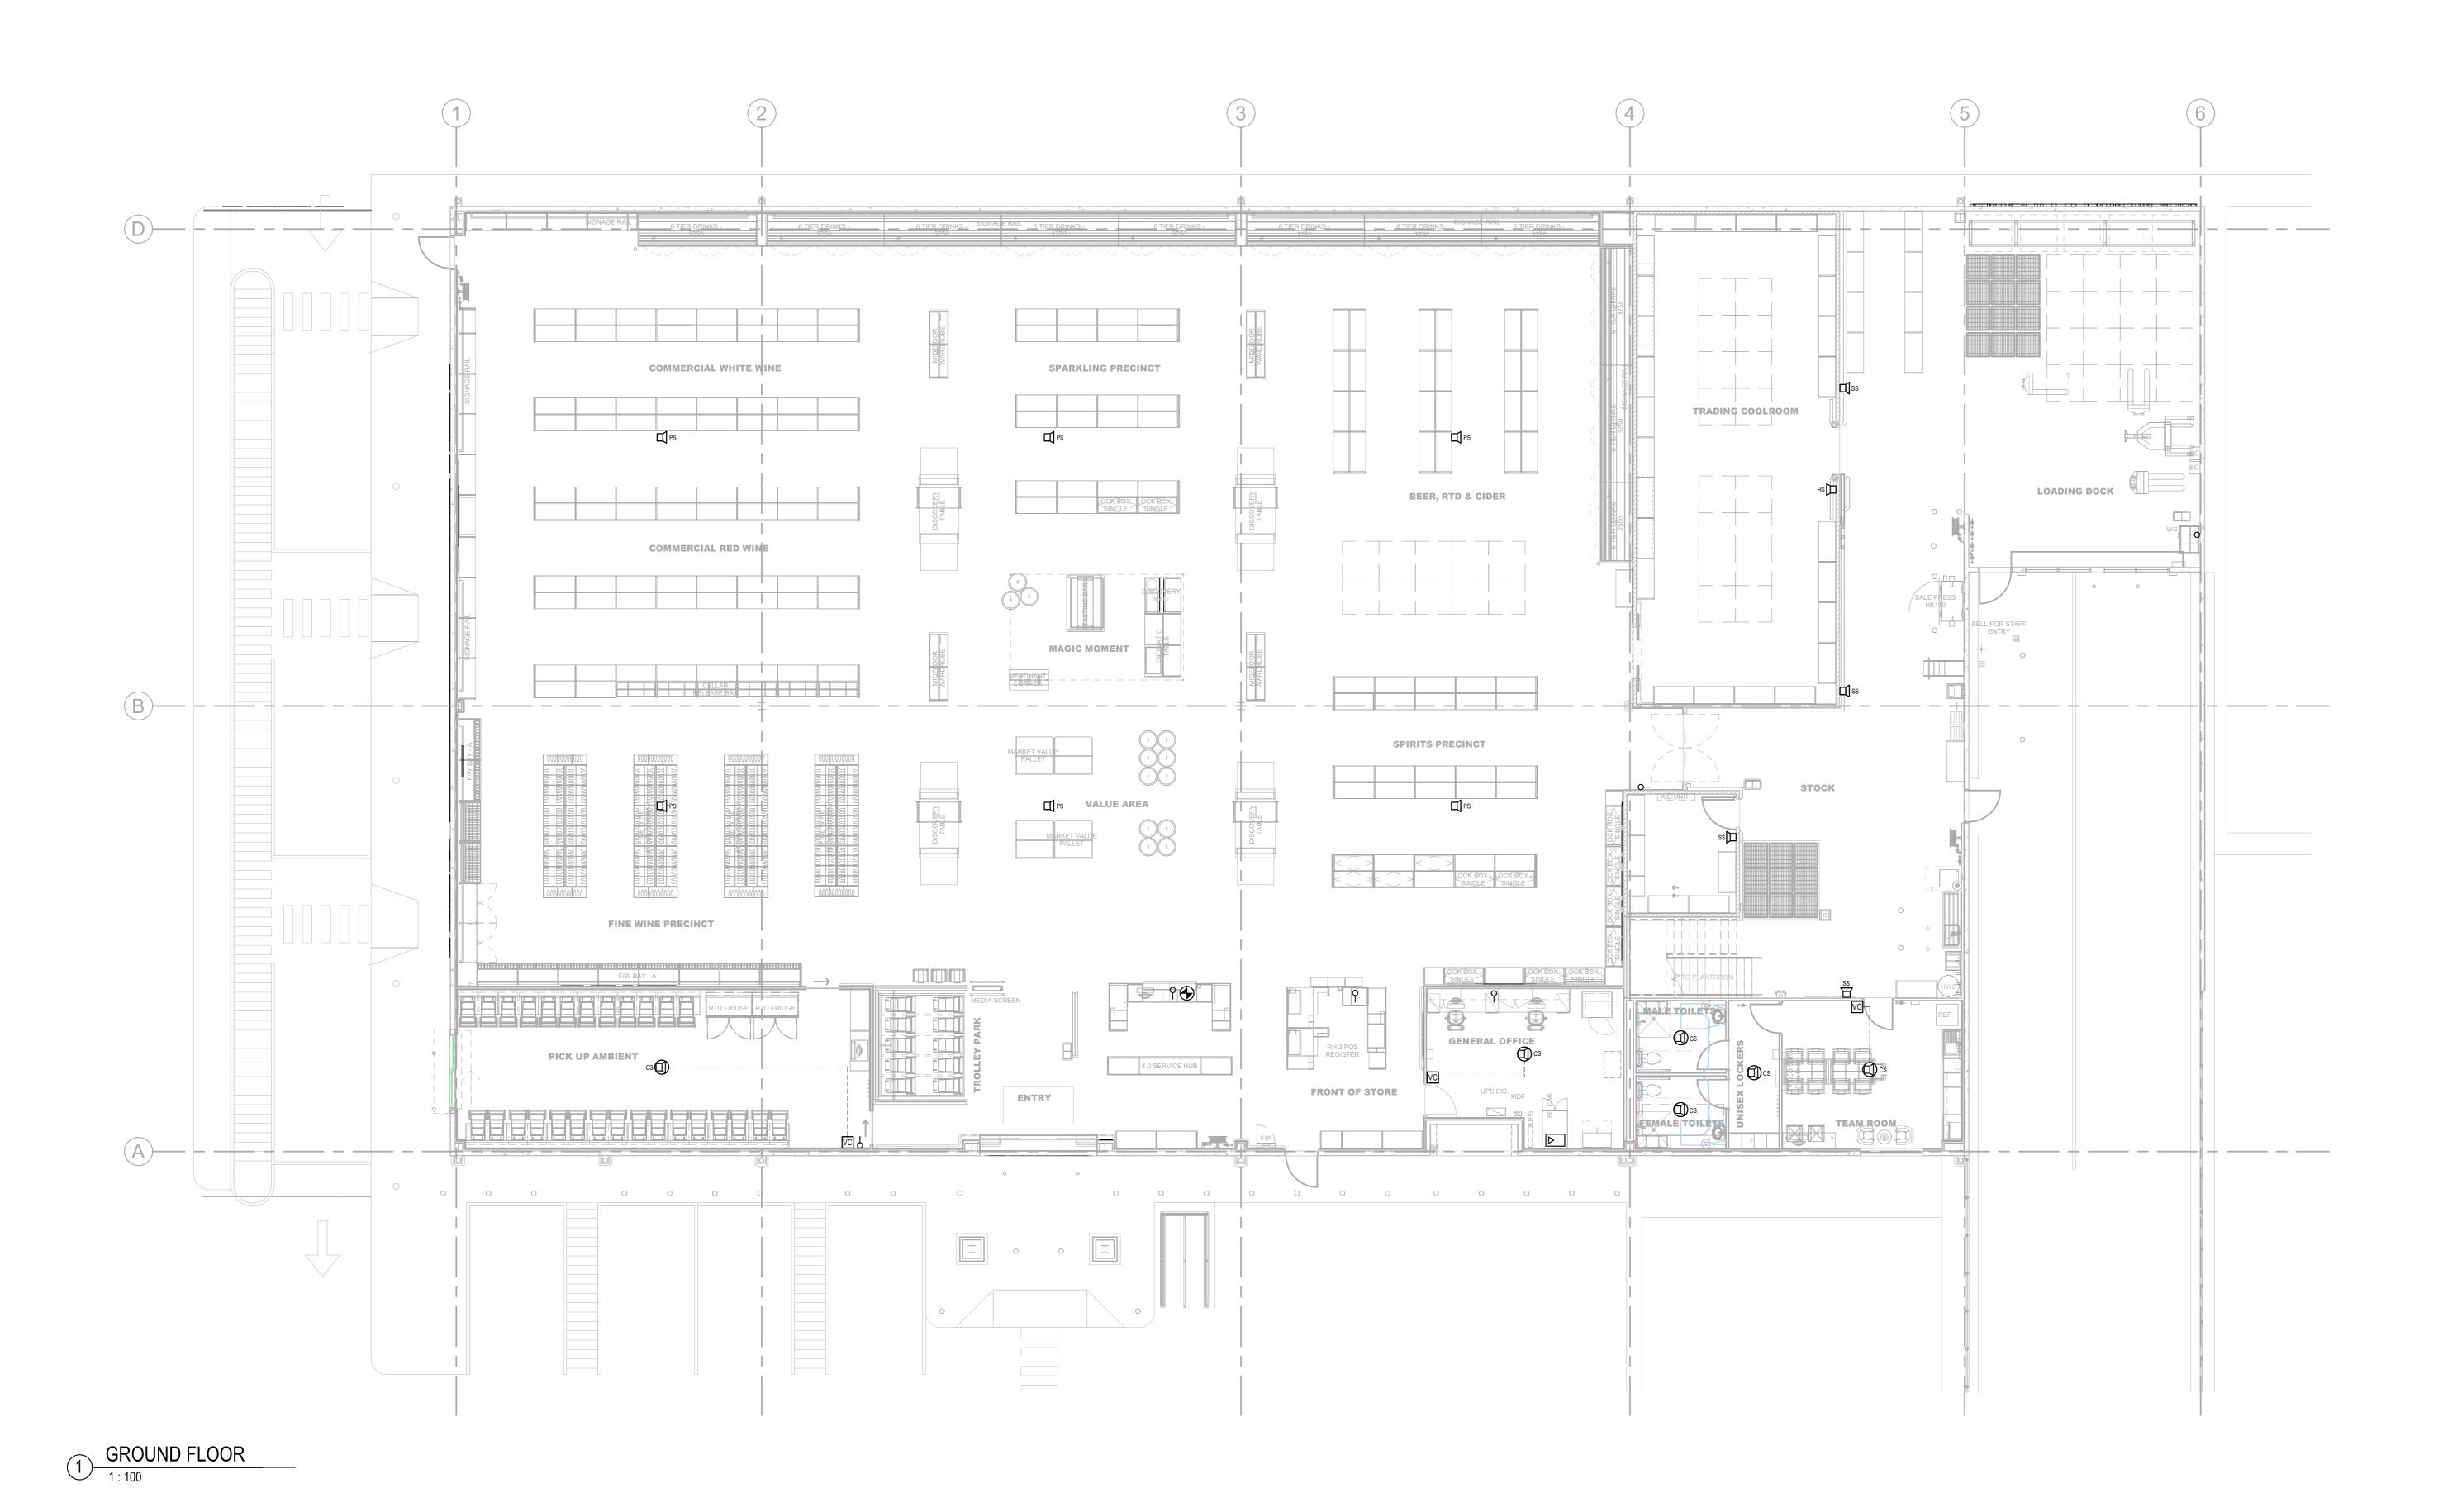

| PROJECT: 2022 KIT     | STORE No : <b>0000</b> | REVISIO1      |  |
|-----------------------|------------------------|---------------|--|
| DA200   FITOUT        | DM 2022 KIT            | DME           |  |
| DOC STAGE :           | KIT VERSION:           | DRAWIN        |  |
|                       |                        | REGION<br>ALL |  |
| PUBLIC ADDRESS LAYOUT |                        | 1:100 (       |  |
| DRAWING NAME:         |                        | SCALE:        |  |