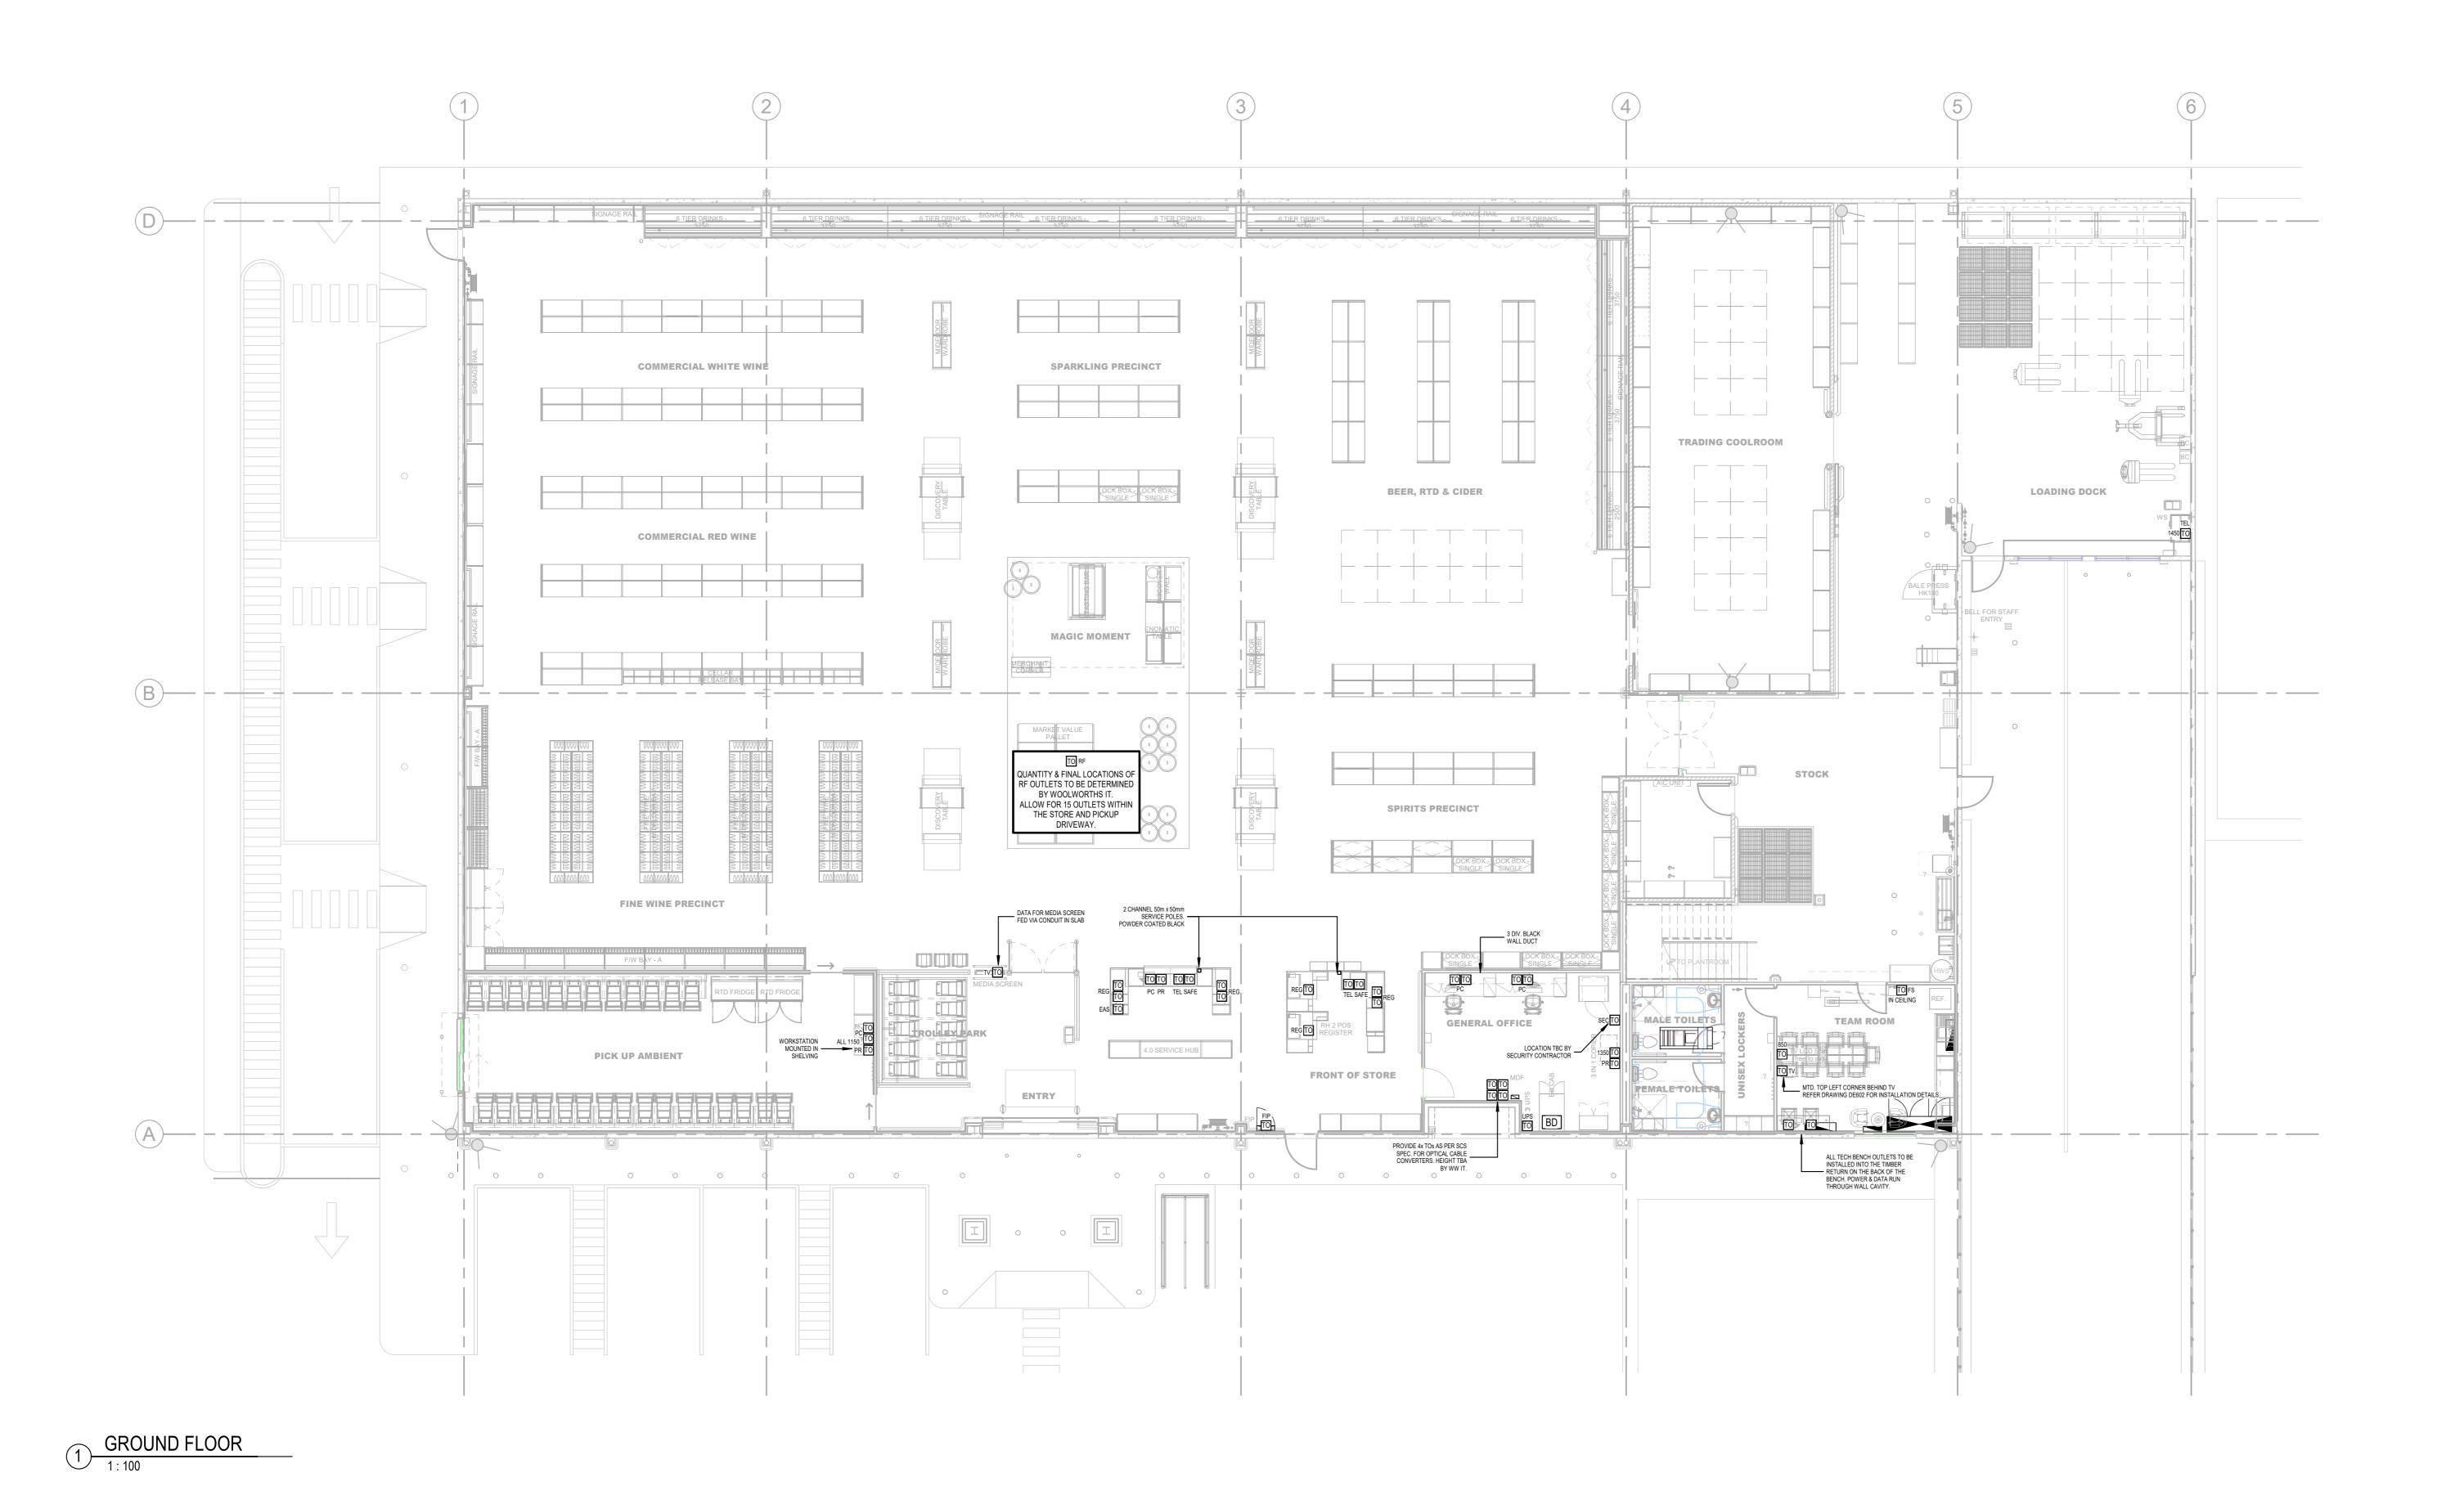

## DATA LEGEND

SCS TELECOMMUNICATIONS OUTLET
REG = REGISTER, PC = COMPUTER, TEL = PHONE, SEC = SECURITY,
PR = PRINTER, SAFE - INTELLISAFE, FAX = FAX MACHINE,
TV = TV / DIGITAL DISPLAY, EAS = EAS OUTLET, EMS = EMS OUTLET,
FS = FINGER SCAN, FIP = FIP OUTLET, UPS = UPS OUTLET

RF TO

RF OUTLET - REFER TO PREDICTIVE SURVEY REPORT FOR LOCATIONS.
QUANTITIES ARE INDICATIVE ONLY.

BD

SCS BUILDING DISTRIBUTOR

BLACK 3-CHANNEL METAL DUCT, 150mm X 50mm, ECD OR CABLEAWAY

## **DATA NOTES**

SCS DATA SYSTEM TO BE INSTALLED AS PER WOOLWORTHS STORES SCS SPECIFICATION.

DATA CONTRACTOR TO LIAISE WITH ELECTRICAL CONTRACTOR FOR POWER AND CABLE WAY REQUIREMENTS.

"POWER" OR "TO" PLATE

GENERAL POWER CABLE DUCT
TELEPHONE/DATA CABLE DUCT
UPS POWER CABLE DUCT

ELECTRICAL CONTRACTOR IS TO INSTALL 3-CHANNEL DUCTING. HEIGHT TO UNDERSIDE OF DUCT ABOVE BENCH TO BE 60mm IN OFFICE

WALL DUCT DETAIL